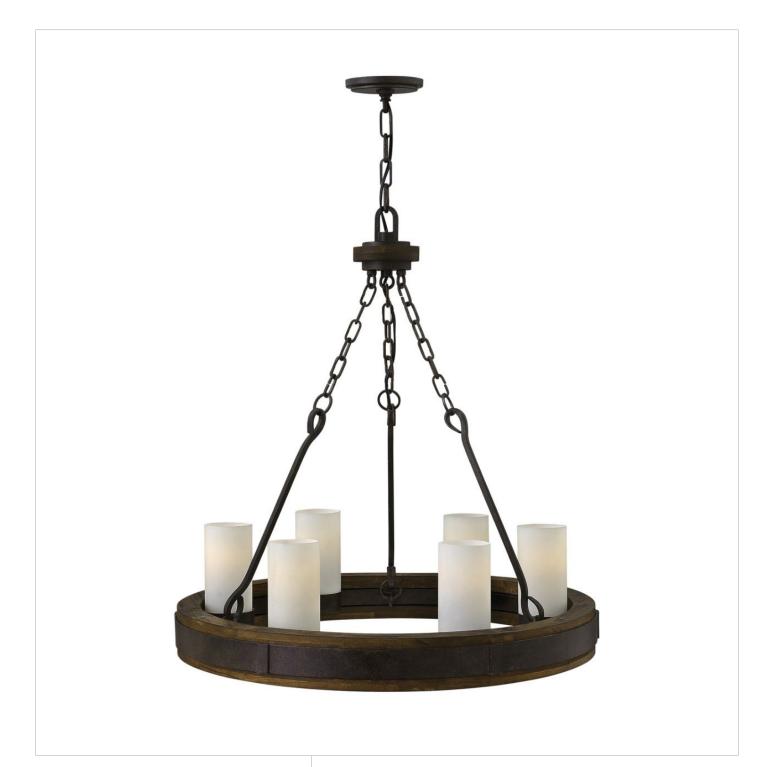

## **CABOT**

MEDIUM SINGLE TIER

## FR48436IRN

Cabot blends vintage simplicity and rustic sophistication. A forged iron ring is captured within the rich wood frame that recalls a vintage oak finish while bold  $\tilde{A} \epsilon \hat{a}, \neg \hat{A}^* \tilde{A} \tilde{c} \hat{a}, \neg \hat{A}^*$  hooks transition from the wood frame to the chain. Over scaled glass cylinders complete its industrial chic style.

FINISH: Rustic Iron
GLASS: Etched Opal

WIDTH: 28" HEIGHT: 29" DEPTH: 0

**LIGHT SOURCE**: Socketed

WATTAGE: 6-12w Med. LED, 100w Equiv. or 6-100w Med.

**HINKLEY** 33000 Pin Oak Parkway Avon Lake, OH 44012 **PHONE: (440) 653-5500** Toll Free: 1 (800) 446-5539 hinkley.com